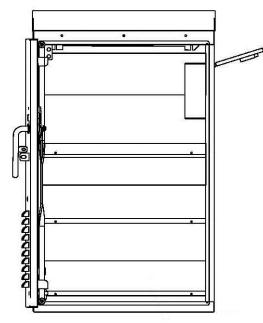

## TEMPLE, INC. Temple 11011-4UPSGP-FL CABINET

## CABINET DIMENSIONS: 43.25"H x 26.25"W x 14.625"D **Performance Features:**

- Meets NEMA 3R requirements for cabinet enclosure.
- Constructed of 0.125" thick 5052-H32 aluminum alloy.
- Three-point door locking system.
- Door stop to hold the cabinet door open at 90° and 120°.
- EIA rails supplied for panel and equipment installation.
- Total of (3) shelves supplied.
- Cabinet door features #2 pin-tumbler locks, unless otherwise specified.
- Cabinet-mounted generator receptacle.
- Fan mount for (1) thermostatically controlled 100 CFM fan.
- Cabinet light mount with door actuated switch.
- Supports a quantity of (6) 51 Ah or (8) 41 Ah batteries.