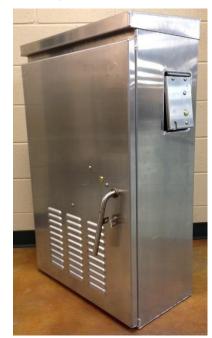

## TEMPLE, INC. Temple 11011-4UPSGP-FL CABINET

## CABINET DIMENSIONS: 43.25"H x 26.25"W x 14.625"D **Performance Features:**

- Meets NEMA 3R requirements for cabinet enclosure.
- Constructed of 0.125" thick 5052-H32 aluminum alloy.
- Three-point door locking system.
- Door stop to hold the cabinet door open at 90° and 120°.
- EIA rails supplied for panel and equipment installation.
- Total of (3) shelves supplied.
- Cabinet door features #2 pin-tumbler locks, unless otherwise specified.
- Cabinet-mounted generator receptacle.
- Fan mount for (1) thermostatically controlled 100 CFM fan.
- Cabinet light mount with door actuated switch.
- Supports a quantity of (6) 51 Ah or (8) 41 Ah batteries.