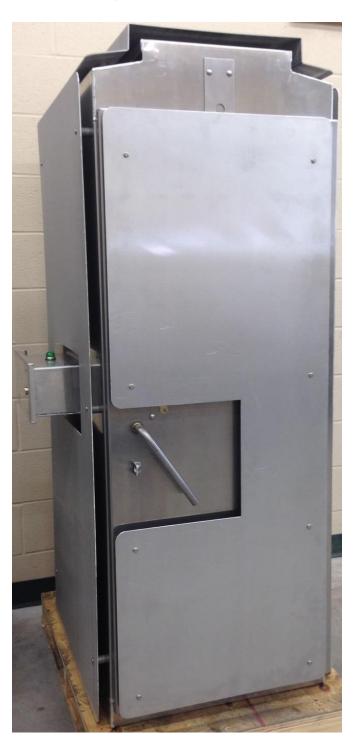

## TEMPLE, INC. MODEL 334 ITS FIELD CABINET

800.633.3221 www.temple-inc.com

Cabinet Dimensions: 66"H X 24"W X 30"D

## **Performance Features:**

- Versatile product that can be used to house numerous ITS applications.
- Meets NEMA 3R requirements for cabinet enclosure.
- Constructed of 0.125" thick 5052-H32 aluminum.
- Door stops to hold the cabinet doors open at 90° and 120°.
- Three-point door locking system attached to each door.
- Full-size front and rear doors.
- 19" EIA equipment rack.
- Conforms to NEC wiring specifications.
- Dual thermostatically-controlled fans (100 CFM).
- Two 20W door actuated fluorescent lights.
- Weather and pest-resistant vent design.
- Pull-out drawer with hinged top included (25 pound capacity).