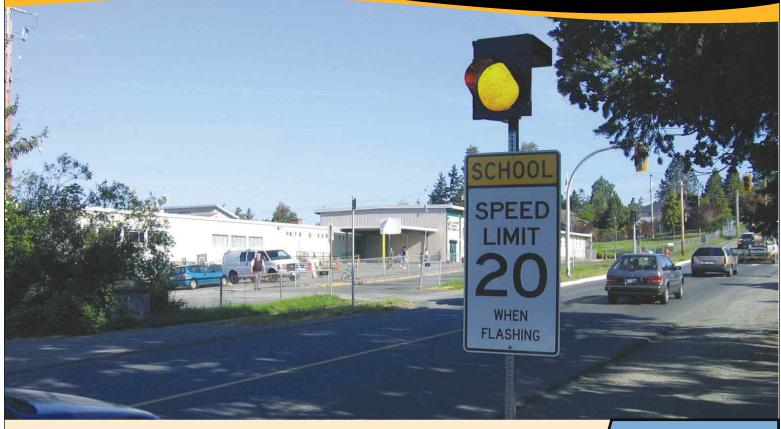

# Solar-Powered School Zone Flasher - R829C

Ultra-compact and energy efficient, Carmanah's Model R829C is the most advanced solar LED school zone flasher available. The Model R829C is fully programmable and combines advanced electronics and software with an innovative, patented combination of solar power and LED technology. As with all of Carmanah's roadway products, the R829C operates reliably in all climates, automatically adjusting to prevailing solar conditions.

#### **Improves Safety**

The Model R829C system effectively improves driver awareness in marked school zones, helping to reduce vehicle speeds and increase safety.

#### **Cost Effective Installation**

The R829C installs on an existing sign post in minutes and significant savings are achieved during installation as the unit requires no external power, trenching, cabling or disruption to traffic flow. Even the process of obtaining power connection permits and underground checks is eliminated.